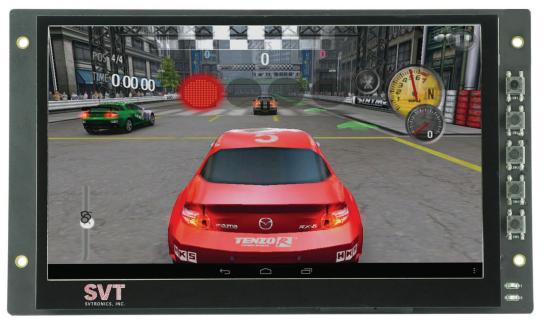

# BEAGLEBONE BLACK EXPANSION BOARD -WITH 7 INCH HIGH RESOLUTION LCD AND TOUCH.

BeagleBone Black Expansion provides a seamless way to integrated LCD and touch screen functionality for BeagleBone black products.

The expansion board comes with a 7 inch High resolution display and capacitive or resistive touch interface. It also has Audio, CAN bus, Digital accelelrometer etc.

#### FRONT