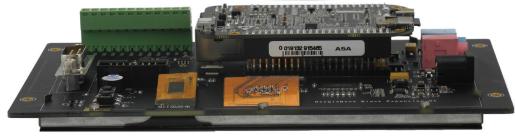

# BEAGLEBONE BLACK EXPANSION BOARD -WITH 7 INCH HIGH RESOLUTION LCD AND TOUCH.

BeagleBone Black Expansion provides a seamless way to integrated LCD and touch screen functionality for BeagleBone black products.

The expansion board comes with a 7 inch High resolution display and capacitive or resistive touch interface. It also has Audio, CAN bus, Digital accelelrometer etc.

#### FRONT



#### BACK



## **BeagleBone Black Expansion Board Technical Specs**

| <b>Display</b><br>7 Inch LCD,1024x600 Pixel                                                                             | <b>CAN</b><br>1 Channel                                            |
|-------------------------------------------------------------------------------------------------------------------------|--------------------------------------------------------------------|
| <b>Touch</b><br>5 point capacitive touch or resistive touch                                                             | Buzzer<br>1                                                        |
| Audio<br>1 Audio out,1 Mic In<br>(Can change to Line in by change resistor)<br><b>RS232</b><br>2 Channels<br>2 Channels | User Key<br>5<br>User LED<br>2<br>Thre